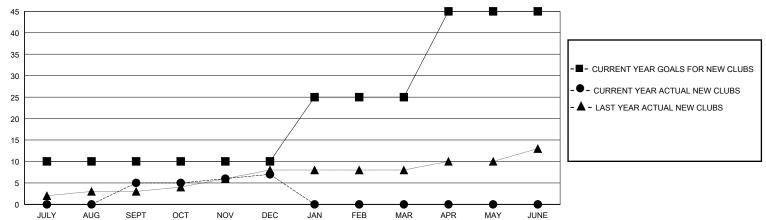

|    | Members RESULTS FOR 2023-2024 |     |     |                                         |
|                             |    |   |    |                               |     |     |                                         |
| JULY/AUG/SEPT               | 10 | 5 | 3  | JULY/AUG/SEPT                 | 150 | 347 | 118                                     |
| OCT/NOV/DEC                 | 0  | 2 | 16 | OCT/NOV/DEC                   | 150 | 162 | 375                                     |
| JAN/FEB/MAR                 | 15 | 0 | 0  | JAN/FEB/MAR                   | 100 | 0   | 0                                       |
| APR/MAY/JUNE                | 20 | 0 | 0  | APR/MAY/JUNE                  | 100 | 0   | 0                                       |

#### GOALS AND ACTUAL NEW CLUBS CUMULATIVE



#### GOALS AND ACTUAL MEMBERS CUMULATIVE



■- MEMBER GROWTH NET GOAL

Results as of: 12/31/2023

- ■ MEMBER GROWTH ACTUAL
- ▲ LAST YEAR MEMBERSHIP ACTUAL

| DROPPED CLUBS: 19 |     |
|-------------------|-----|
| DROPPED MEMBERS   |     |
| DECEASED          | 0   |
| CLUB CANCELLED    | 270 |
| OTHER             | 223 |
| TOTAL             | 493 |

| 96 CLUBS OF 180 ADDED 1 OR MORE | GEND  |
|---------------------------------|-------|
| NEW MEMBERS                     | MALE  |
|                                 | FEMAL |
|                                 |       |

CLICK HERE FOR CUMULATIVE MEMBERSHIP DATA

# GENDER DISTRIBUTION

E 2,634 (71.95%) ALE 1,025 (28.00%)

TOTAL FAMILY UNIT MEMBERS 2,942

FAMILY MEMBERS PAYING HALF

DUES

1,981