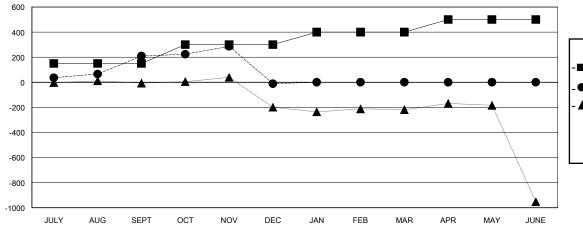

#### GOALS AND ACTUAL MEMBERS CUMULATIVE

■- MEMBER GROWTH NET GOAL

Results as of: 12/31/2023

- ■ MEMBER GROWTH ACTUAL
- ▲ LAST YEAR MEMBERSHIP ACTUAL

| DROPPED CLUBS: 19 |     |
|-------------------|-----|
| DROPPED MEMBERS   |     |
| DECEASED          | 0   |
| CLUB CANCELLED    | 270 |
| OTHER             | 223 |
| TOTAL             | 493 |